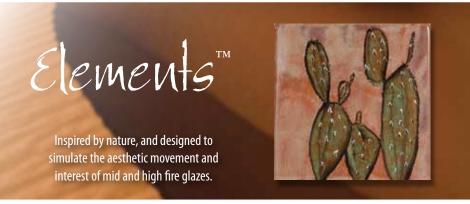

en on the chips below. Due to the movement of the glaze, we recommend limiting the amount of crystals on the bottom third of a vertical piece to avoid running off the ware. We recommend testing prior to use.



#### Crystal glazes can be used in combination with Mayco Fundamentals™ Underglazes, Stoneware, and Stroke & Coat® at cone 6



S-2714 Herb Garden and UG-209 Jade



CG-977 Ink Spots, CG-974 Bloomin' Blue, and UG-50 Jet Black



S-2708 Oriental Carmel and UG-30 Sand



# Cone 6 Results for Select Jungle Gems™ Crystal Glazes





# Cone 6 Results for Select Jungle Gems™ Crystal Glazes











Starry Night

Mint Chip



Field & Flowers















CG-2708 Oriental Carmel

Cappuccino Mint

Herb Garden

Safari









CG-2726 Cheetah

Poppy Fields

Citrus Splash

Kaboom















Expand your palette with these glaze lines and other products from Mayco.

MC-426E 8/19

Mayco Colors Coloramics, LLC 4077 Weaver Court South Hilliard, OH 43026

614-876-1171 info@maycocolors.com www.maycocolors.com