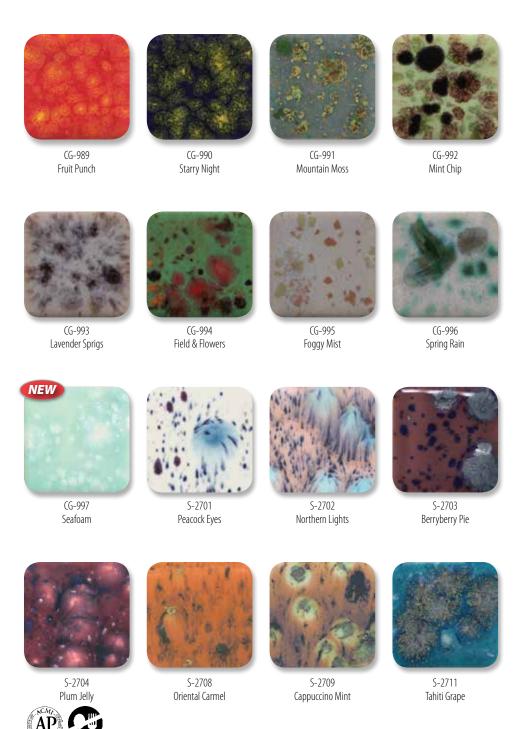

# NEW JUNGLE GEMS™ GLAZE

CG-997 Seafoam

Jungle Gems™ Crystal Glazes demonstrate the "magic of the kiln" more effectively than any other glaze. Add accents of visual interest, use in design, or apply as a backdrop to your artwork.

#### Jungle Gems™ Crystal Glazes Kit

**CG-KIT2** Contains 12 – 4 oz iars, one each of the following colors. CG-KT2P Contains 12 - Pints - one each of the following colors.

CG-785 Royal Fantasy CG-974 Bloomin' Blue CG-717 Pistachio CG-718 Blue Caprice

CG-753 Sassy Orange CG-756 Firecracker CG-962 Blue Azure CG-780 Mystic Jade

CG-964 Kaleidoscope CG-798 Black Iris CG-965 Mocha Marble CG-970 Masquerade

#### Crystalites™ Kit

**S2-KIT2** Contains 12 – 4 oz jars, one each of the following colors.

S-2701 Peacock Eyes S-2702 Northern Lights

S-2704 Plum Jelly S-2708 Oriental Carmel

S-2709 Cappuccino Mint S-2711 Tahiti Grape S-2712 Monsoon Seas

S-2714 Herb Garden

S-2715 Spotted Kiwi S-2724 Lotus Blossom S-2727 Poppy Fields S-2729 Citrus Splash

Value priced packs available in 4oz and pint sizes.