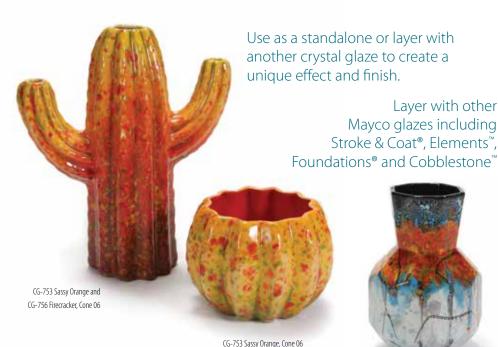

# NEW JUNGLE GEMS™ GLAZE

CG-997 Seafoam

Jungle Gems™ Crystal Glazes demonstrate the "magic of the kiln" more effectively than any other glaze. Add accents of visual interest, use in design, or apply as a backdrop to your artwork.

CG-753 Sassy Orange CG-756 Firecracker CG-962 Blue Azure CG-780 Mystic Jade

CG-964 Kaleidoscope CG-798 Black Iris CG-965 Mocha Marble CG-970 Masquerade