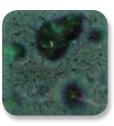

#### Crystal glazes can be fired to higher temperatures for very interesting results.

While formulated for cone 06/05 use, many of the glazes perform beautifully at higher temperatures. Refer to the individual color label for cone 6 firing performance. As Jungle Gems™ tend to flow at higher temperatures, firing your glazed ware flat or vertical can greatly impact the look, as seen on the chips below. Due to the movement of the glaze, we recommend limiting the amount of crystals on the bottom third of a vertical piece to avoid running off the ware. We recommend testing prior to use.

# Cone 6 Results for Select Jungle Gems™ Crystal Glazes

Starry Night

Mint Chip

Field & Flowers

CG-2708 Oriental Carmel

Cappuccino Mint

Herb Garden

Safari