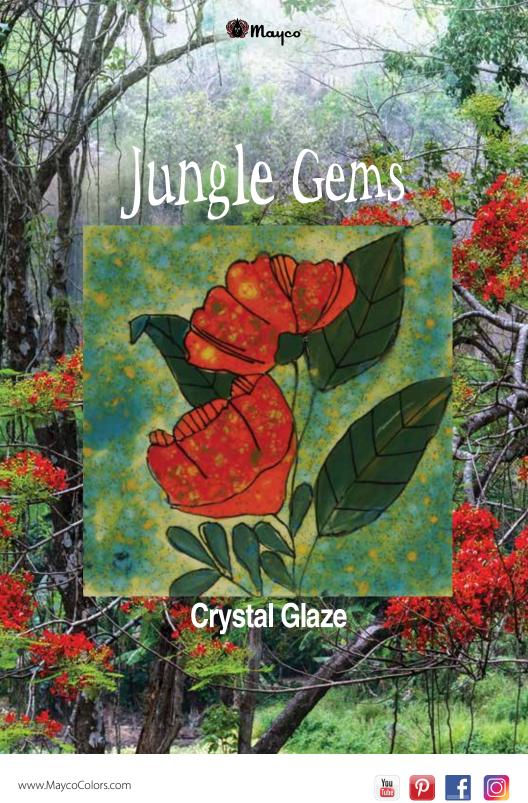

### For Artists of All Ages!

Mayco's Jungle Gems™ Crystal Glazes transform in the kiln when the small pieces of glass frit burst into color and intricate patterns during the firing process. Artists use these beautiful glazes to add dramatic, colorful effects to their creations. Jungle Gems™ Crystal Glazes can be used alone or in combination with other glazes and can be fired from cone 06 to 6. Refer to the individual color label for cone 6 firing performance.

# NEW JUNGLE GEMS™ GLAZE

CG-997 Seafoam

Jungle Gems™ Crystal Glazes demonstrate the "magic of the kiln" more effectively than any other glaze. Add accents of visual interest, use in design, or apply as a backdrop to your artwork.