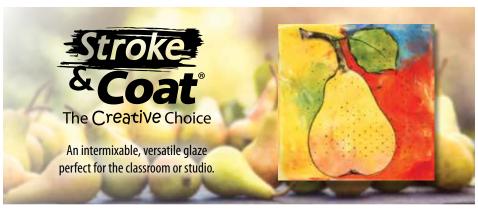

### For Artists of All Ages!

Mayco's Jungle Gems™ Crystal Glazes transform in the kiln when the small pieces of glass frit burst into color and intricate patterns during the firing process. Artists use these beautiful glazes to add dramatic, colorful effects to their creations. Jungle Gems™ Crystal Glazes can be used alone or in combination with other glazes and can be fired from cone 06 to 6. Refer to the individual color label for cone 6 firing performance.