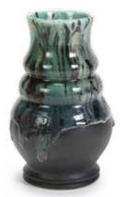

#### Crystal glazes can be fired to higher temperatures for very interesting results.

While formulated for cone 06/05 use, many of the glazes perform beautifully at higher temperatures. Refer to the individual color label for cone 6 firing performance. As Jungle Gems™ tend to flow at higher temperatures, firing your glazed ware flat or vertical can greatly impact the look, as seen on the chips below. Due to the movement of the glaze, we recommend limiting the amount of crystals on the bottom third of a vertical piece to avoid running off the ware. We recommend testing prior to use.