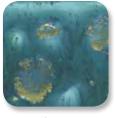

#### Crystal glazes can be fired to higher temperatures for very interesting results.

While formulated for cone 06/05 use, many of the glazes perform beautifully at higher temperatures. Refer to the individual color label for cone 6 firing performance. As Jungle Gems™ tend to flow at higher temperatures, firing your glazed ware flat or vertical can greatly impact the look, as seen on the chips below. Due to the movement of the glaze, we recommend limiting the amount of crystals on the bottom third of a vertical piece to avoid running off the ware. We recommend testing prior to use.

# Cone 6 Results for Select Jungle Gems™ Crystal Glazes

# Cone 6 Results for Select Jungle Gems™ Crystal Glazes

Starry Night

Mint Chip

Field & Flowers

CG-2708 Oriental Carmel

Cappuccino Mint

Herb Garden

Safari