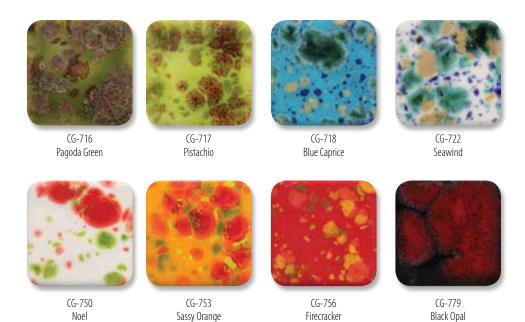

#### Jungle Gems™ Crystal Glazes Kit

**CG-KIT2** Contains 12 – 4 oz iars, one each of the following colors. CG-KT2P Contains 12 - Pints - one each of the following colors.

CG-785 Royal Fantasy CG-974 Bloomin' Blue CG-717 Pistachio CG-718 Blue Caprice

CG-753 Sassy Orange CG-756 Firecracker CG-962 Blue Azure CG-780 Mystic Jade

CG-964 Kaleidoscope CG-798 Black Iris CG-965 Mocha Marble CG-970 Masquerade