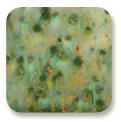

#### Crystal glazes can be fired to higher temperatures for very interesting results.

While formulated for cone 06/05 use, many of the glazes perform beautifully at higher temperatures. Refer to the individual color label for cone 6 firing performance. As Jungle Gems™ tend to flow at higher temperatures, firing your glazed ware flat or vertical can greatly impact the look, as seen on the chips below. Due to the movement of the glaze, we recommend limiting the amount of crystals on the bottom third of a vertical piece to avoid running off the ware. We recommend testing prior to use.

# Cone 6 Results for Select Jungle Gems™ Crystal Glazes

# Cone 6 Results for Select Jungle Gems™ Crystal Glazes

Starry Night

Mint Chip

Field & Flowers

CG-2708 Oriental Carmel

Cappuccino Mint

Herb Garden

Safari