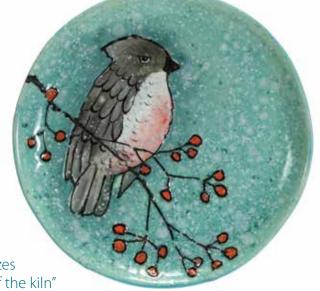

# NEW JUNGLE GEMS™ GLAZE

CG-997 Seafoam

Jungle Gems™ Crystal Glazes demonstrate the "magic of the kiln" more effectively than any other glaze. Add accents of visual interest, use in design, or apply as a backdrop to your artwork.