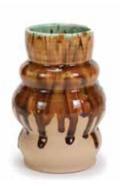

#### Crystal glazes can be fired to higher temperatures for very interesting results.

While formulated for cone 06/05 use, many of the glazes perform beautifully at higher temperatures. Refer to the individual color label for cone 6 firing performance. As Jungle Gems™ tend to flow at higher temperatures, firing your glazed ware flat or vertical can greatly impact the look, as seen on the chips below. Due to the movement of the glaze, we recommend limiting the amount of crystals on the bottom third of a vertical piece to avoid running off the ware. We recommend testing prior to use.