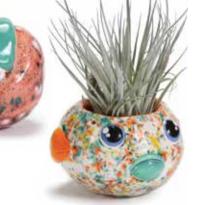

### For Artists of All Ages!

Mayco's Jungle Gems™ Crystal Glazes transform in the kiln when the small pieces of glass frit burst into color and intricate patterns during the firing process. Artists use these beautiful glazes to add dramatic, colorful effects to their creations. Jungle Gems™ Crystal Glazes can be used alone or in combination with other glazes and can be fired from cone 06 to 6. Refer to the individual color label for cone 6 firing performance.

# NEW JUNGLE GEMS™ GLAZE

CG-997 Seafoam

Jungle Gems™ Crystal Glazes demonstrate the "magic of the kiln" more effectively than any other glaze. Add accents of visual interest, use in design, or apply as a backdrop to your artwork.