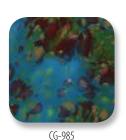

### For Artists of All Ages!

Mayco's Jungle Gems™ Crystal Glazes transform in the kiln when the small pieces of glass frit burst into color and intricate patterns during the firing process. Artists use these beautiful glazes to add dramatic, colorful effects to their creations. Jungle Gems™ Crystal Glazes can be used alone or in combination with other glazes and can be fired from cone 06 to 6. Refer to the individual color label for cone 6 firing performance.

Jungle Gems™ Crystal Glazes are recommended for ornamental use only when applied to low fire earthenware clay bodies. All but three Jungle Gems™ glazes have been certified as Non-Toxic, suitable for use by artists of all ages when used according to manufacturer's directions. Jungle Gems™ are not recommended for dinnerware produced from low fire earthenware clay bodies as these glazes can exhibit surface textures such as cracks and crevices. While the glazed surface may pass lead & cadmium leach tests, and therefore legally considered Food Safe, attempts to adequately clean the textured surface may cause the underlying porous ware to absorb water and fail. Jungle Gems™ glazes may be considered dinnerware safe if surface texture is eliminated when firing to mid-range or high fire temperatures. We invite you to unleash your creativity with Jungle Gems™ Crystal Glazes.