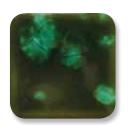

#### Crystal glazes can be fired to higher temperatures for very interesting results.

While formulated for cone 06/05 use, many of the glazes perform beautifully at higher temperatures. Refer to the individual color label for cone 6 firing performance. As Jungle Gems™ tend to flow at higher temperatures, firing your glazed ware flat or vertical can greatly impact the look, as seen on the chips below. Due to the movement of the glaze, we recommend limiting the amount of crystals on the bottom third of a vertical piece to avoid running off the ware. We recommend testing prior to use.

# Cone 6 Results for Select Jungle Gems™ Crystal Glazes

Starry Night

Mint Chip

Field & Flowers

CG-2708 Oriental Carmel

Cappuccino Mint

Herb Garden

Safari