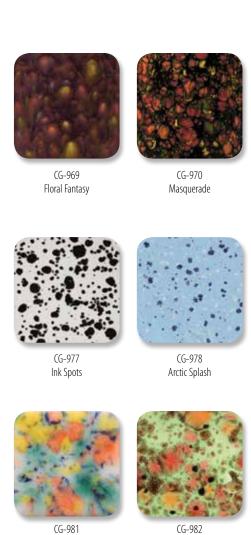

### For Artists of All Ages!

Mayco's Jungle Gems™ Crystal Glazes transform in the kiln when the small pieces of glass frit burst into color and intricate patterns during the firing process. Artists use these beautiful glazes to add dramatic, colorful effects to their creations. Jungle Gems™ Crystal Glazes can be used alone or in combination with other glazes and can be fired from cone 06 to 6. Refer to the individual color label for cone 6 firing performance.

Jungle Gems™ Crystal Glazes are recommended for ornamental use only when applied to low fire earthenware clay bodies. All but three Jungle Gems™ glazes have been certified as Non-Toxic, suitable for use by artists of all ages when used according to manufacturer's directions. Jungle Gems™ are not recommended for dinnerware produced from low fire earthenware clay bodies as these glazes can exhibit surface textures such as cracks and crevices. While the glazed surface may pass lead & cadmium leach tests, and therefore legally considered Food Safe, attempts to adequately clean the textured surface may cause the underlying porous ware to absorb water and fail. Jungle Gems™ glazes may be considered dinnerware safe if surface texture is eliminated when firing to mid-range or high fire temperatures. We invite you to unleash your creativity with Jungle Gems™ Crystal Glazes.