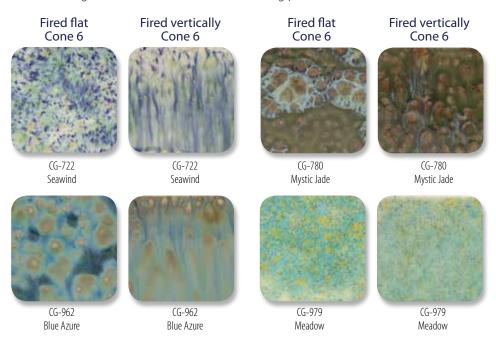

#### Crystal glazes can be fired to higher temperatures for very interesting results.

While formulated for cone 06/05 use, many of the glazes perform beautifully at higher temperatures. Refer to the individual color label for cone 6 firing performance. As Jungle Gems™ tend to flow at higher temperatures, firing your glazed ware flat or vertical can greatly impact the look, as seen on the chips below. Due to the movement of the glaze, we recommend limiting the amount of crystals on the bottom third of a vertical piece to avoid running off the ware. We recommend testing prior to use.