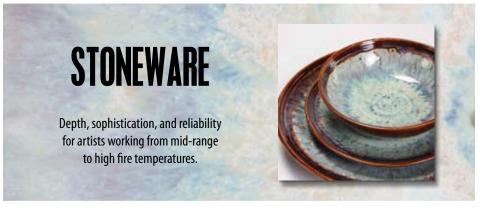

#### Crystal glazes can be used in combination with Mayco Fundamentals™ Underglazes, Stoneware, and Stroke & Coat® at cone 6

S-2714 Herb Garden and UG-209 Jade

CG-977 Ink Spots, CG-974 Bloomin' Blue, and UG-50 Jet Black