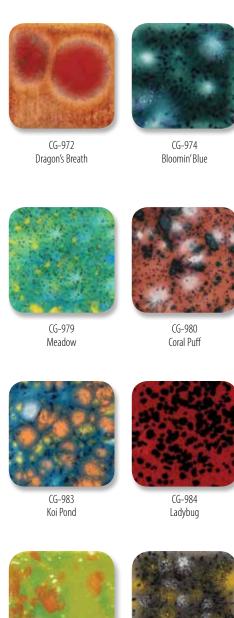

### For Artists of All Ages!

Mayco's Jungle Gems™ Crystal Glazes transform in the kiln when the small pieces of glass frit burst into color and intricate patterns during the firing process. Artists use these beautiful glazes to add dramatic, colorful effects to their creations. Jungle Gems™ Crystal Glazes can be used alone or in combination with other glazes and can be fired from cone 06 to 6. Refer to the individual color label for cone 6 firing performance.

Jungle Gems™ Crystal Glazes are recommended for ornamental use only when applied to low fire earthenware clay bodies. All but three Jungle Gems™ glazes have been certified as Non-Toxic, suitable for use by artists of all ages when used according to manufacturer's directions. Jungle Gems™ are not recommended for dinnerware produced from low fire earthenware clay bodies as these glazes can exhibit surface textures such as cracks and crevices. While the glazed surface may pass lead & cadmium leach tests, and therefore legally considered Food Safe, attempts to adequately clean the textured surface may cause the underlying porous ware to absorb water and fail. Jungle Gems™ glazes may be considered dinnerware safe if surface texture is eliminated when firing to mid-range or high fire temperatures. We invite you to unleash your creativity with Jungle Gems™ Crystal Glazes.