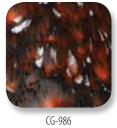

### For Artists of All Ages!

Mayco's Jungle Gems™ Crystal Glazes transform in the kiln when the small pieces of glass frit burst into color and intricate patterns during the firing process. Artists use these beautiful glazes to add dramatic, colorful effects to their creations. Jungle Gems™ Crystal Glazes can be used alone or in combination with other glazes and can be fired from cone 06 to 6. Refer to the individual color label for cone 6 firing performance.

# NEW JUNGLE GEMS™ GLAZE

CG-997 Seafoam

Jungle Gems™ Crystal Glazes demonstrate the "magic of the kiln" more effectively than any other glaze. Add accents of visual interest, use in design, or apply as a backdrop to your artwork.