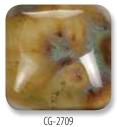

#### Crystalites™ Kit

**S2-KIT2** Contains 12 – 4 oz jars, one each of the following colors.

S-2701 Peacock Eyes S-2702 Northern Lights

S-2704 Plum Jelly S-2708 Oriental Carmel

S-2709 Cappuccino Mint S-2711 Tahiti Grape S-2712 Monsoon Seas

# Cone 6 Results for Select Jungle Gems™ Crystal Glazes

Starry Night

Mint Chip

Field & Flowers

CG-2708 Oriental Carmel

Cappuccino Mint

Herb Garden

Safari