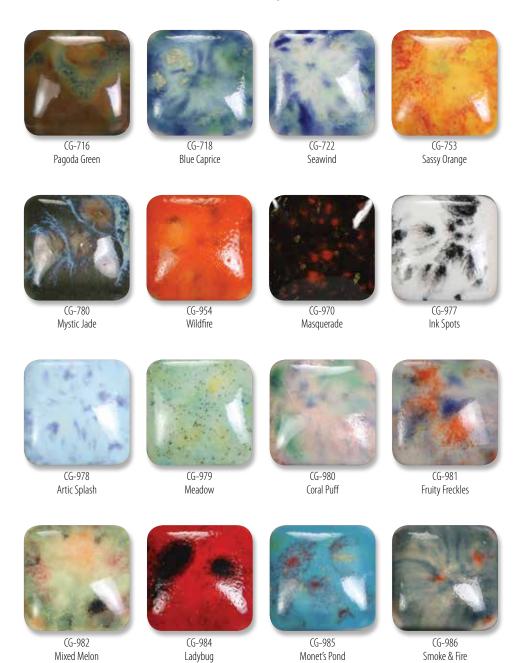

Monet's Pond

Fruity Freckles

Mixed Melon

CG-987 Tree Frog

Fireflies

S-2712 Monsoon Seas

S-2714 Herb Garden

S-2715 Spotted Kiwi

#### Jungle Gems™ Crystal Glazes Kit

**CG-KIT2** Contains 12 – 4 oz iars, one each of the following colors. CG-KT2P Contains 12 - Pints - one each of the following colors.

CG-785 Royal Fantasy CG-974 Bloomin' Blue CG-717 Pistachio CG-718 Blue Caprice

CG-753 Sassy Orange CG-756 Firecracker CG-962 Blue Azure CG-780 Mystic Jade

CG-964 Kaleidoscope CG-798 Black Iris CG-965 Mocha Marble CG-970 Masquerade