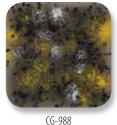

Monet's Pond

Fruity Freckles

Mixed Melon

CG-987 Tree Frog

Fireflies

S-2712 Monsoon Seas

S-2714 Herb Garden

S-2715 Spotted Kiwi

S-2731 Kaboom

CG-707 Woodland Fantasy

CG-713 Peacock Green

CG-973 Alligator

and SG-201 Black Cobblestone, Cone 06

Layer with other