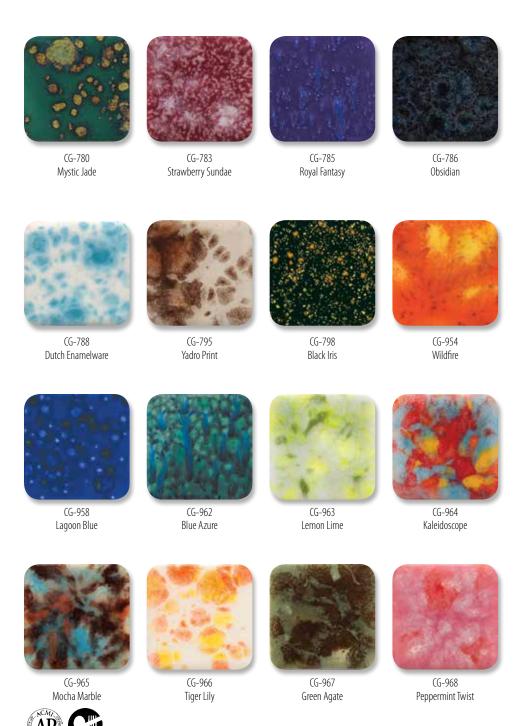

### For Artists of All Ages!

Mayco's Jungle Gems™ Crystal Glazes transform in the kiln when the small pieces of glass frit burst into color and intricate patterns during the firing process. Artists use these beautiful glazes to add dramatic, colorful effects to their creations. Jungle Gems™ Crystal Glazes can be used alone or in combination with other glazes and can be fired from cone 06 to 6. Refer to the individual color label for cone 6 firing performance.

Jungle Gems™ Crystal Glazes are recommended for ornamental use only when applied to low fire earthenware clay bodies. All but three Jungle Gems™ glazes have been certified as Non-Toxic, suitable for use by artists of all ages when used according to manufacturer's directions. Jungle Gems™ are not recommended for dinnerware produced from low fire earthenware clay bodies as these glazes can exhibit surface textures such as cracks and crevices. While the glazed surface may pass lead & cadmium leach tests, and therefore legally considered Food Safe, attempts to adequately clean the textured surface may cause the underlying porous ware to absorb water and fail. Jungle Gems™ glazes may be considered dinnerware safe if surface texture is eliminated when firing to mid-range or high fire temperatures. We invite you to unleash your creativity with Jungle Gems™ Crystal Glazes.

#### Jungle Gems™ Crystal Glazes Kit

**CG-KIT2** Contains 12 – 4 oz iars, one each of the following colors. CG-KT2P Contains 12 - Pints - one each of the following colors.

CG-785 Royal Fantasy CG-974 Bloomin' Blue CG-717 Pistachio CG-718 Blue Caprice

CG-753 Sassy Orange CG-756 Firecracker CG-962 Blue Azure CG-780 Mystic Jade

CG-964 Kaleidoscope CG-798 Black Iris CG-965 Mocha Marble CG-970 Masquerade