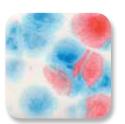

#### Crystal glazes can be fired to higher temperatures for very interesting results.

While formulated for cone 06/05 use, many of the glazes perform beautifully at higher temperatures. Refer to the individual color label for cone 6 firing performance. As Jungle Gems™ tend to flow at higher temperatures, firing your glazed ware flat or vertical can greatly impact the look, as seen on the chips below. Due to the movement of the glaze, we recommend limiting the amount of crystals on the bottom third of a vertical piece to avoid running off the ware. We recommend testing prior to use.

# Cone 6 Results for Select Jungle Gems™ Crystal Glazes

Starry Night

Mint Chip

Field & Flowers

CG-2708 Oriental Carmel

Cappuccino Mint

Herb Garden

Safari