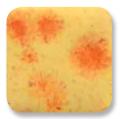

#### Crystal glazes can be fired to higher temperatures for very interesting results.

While formulated for cone 06/05 use, many of the glazes perform beautifully at higher temperatures. Refer to the individual color label for cone 6 firing performance. As Jungle Gems™ tend to flow at higher temperatures, firing your glazed ware flat or vertical can greatly impact the look, as seen on the chips below. Due to the movement of the glaze, we recommend limiting the amount of crystals on the bottom third of a vertical piece to avoid running off the ware. We recommend testing prior to use.

# Cone 6 Results for Select Jungle Gems™ Crystal Glazes

Starry Night

Mint Chip

Field & Flowers

CG-2708 Oriental Carmel

Cappuccino Mint

Herb Garden

Safari